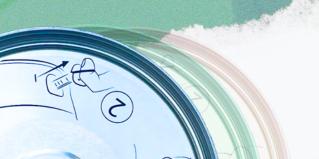

## Villa Moria PET/MAT

uturel - Pet Nat' - Pétillant nut



Natural sparkling wine

**No Sulphite** 

Fermentation in barrels without disgorgement or filtration

**Dominant aromas:** 

- White Fruits
- Citrus
- Brioche notes

Ideal size for parties/events (5L)

Hermetic cap
(shelf life is 1 month after

## THE PET'NAT' KEG

The first PET'NAT' in a barrel!

Exclusive collaboration with the graffiti artist MOTTE.









## TASTING NOTES

Natural sparkling wine from black grapes. Fresh nose of white fruit and citrus fruits. Light and lively palate with very fine bubbles and a brioche finish. In the mouth, freshness and a nice slight bitterness.