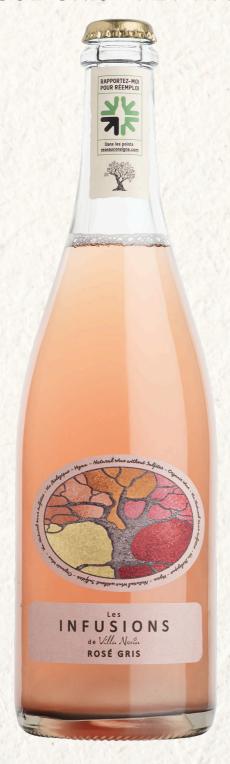

Les

# INFUSIONS

of Villa Noria

## ROSÉ GRIS - PET'NAT'

## **TASTING NOTE**

Raspberry pink colour. Intense notes of wild strawberry, raspberry and redcurrant.

Well balanced on the palate with a greedy and lively finish.